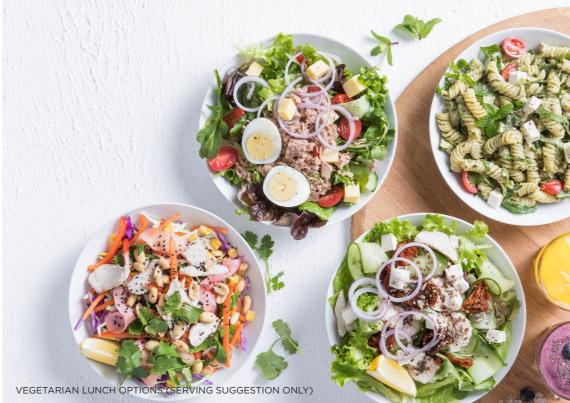

# SALADS

38

42

45

50

48

70

70

NICOISE LEMON MAYO DRESSING Boiled potato, tomato, green beans, tuna, eaas black olives

45 SEASON SALAD LEMON & OIL 💀 50 Add chicken / tuna / turkey for GHS 12 50

#### PASTA AVOCADO (TUNA/CHICKEN) I FMON MAYO

23 Black olives, carrot, sweet corn, spring onion, tomato

- 26 30
- CHICKEN AVOCADO HONEY MUSTARD 35 Boiled egg, parmesan cheese, tomato
- 32 32

QUINOA HONEY MUSTARD Tomato, cucumber, spring onions, beetroot, cabbage, mint. sunflower seed. chicken / tuna / feta

50 COBB BALSAMIC Chicken, blue cheese, egg, avocado, cooked bacon, tomato, cucumber, spring onion

- 50 CHEF SALAD HONEY MUSTARD 50
- 50 Lettuce, turkey, boiled egg, shredded carrot, sweet

50 corn, tomatoes, green beans \*Choose chicken / tung